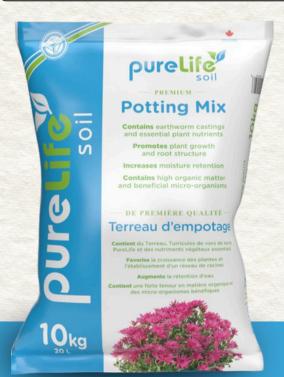

# **PRODUCT OVERVIEW**

Pure Life Potting Mix is a ready-to-use, lightweight blend designed specifically for indoor and potted plants. With a perfect balance of aeration, drainage, and organic nutrients, it gives your plants a healthy foundation without the mess or guesswork. Whether you're growing houseplants, herbs, or flowers, this mix supports strong roots and vibrant foliage.

## **AVAILABLE SIZES**

20 L Bag
 22" H x 14" W x 4" D
 10 KG/22 LBS

1 Cubic Yard Tote Bag
 (3 ft x 3 ft x 3 ft)
 570 KG/1300 LBS

# **INGREDIENTS:**

Premium Earthworm Castings, Sphagnum Peat, Perlite.

Phone: (416) 769-1428
Email: info@purelifesoil.com
58 Bertal Road
Toronto, ON M6M 4M4